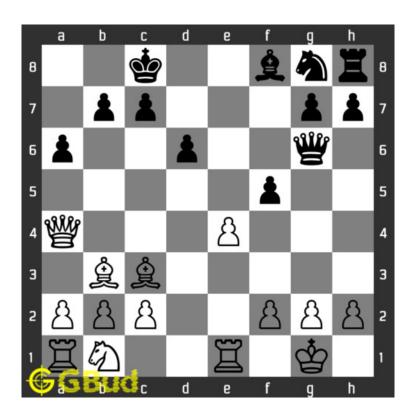

# Medium chess puzzle - # 0020 - Mate in 2 moves

Solve this medium chess puzzle and improve your chess games through improvement of your chess strategies and chess tactics.

Puzzle No: 0020

Difficulty level: medium

Description: Mate in 2 moves

Next Move: White

Player level: Intermediate

Short URL for puzzle: https://gbud.in/gp48f32

#### 1.1 Medium chess puzzle 0020

Figure 1.1: Solve this medium chess puzzle 0020. Mate in 2 moves @ https://gbud.in/gp48f32

Figure 1.2: Solve this medium chess puzzle online with solution @ https://gbud.in/gp48f32