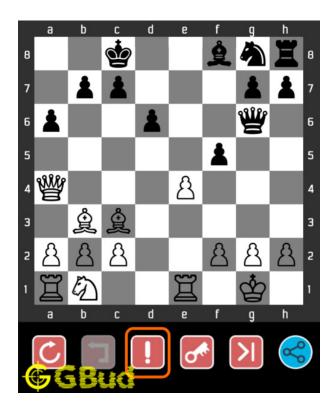

# 1.4 How to view the solution to medium chess puzzle 0020

To view the solution to this puzzle, follow the steps given below

- 1. Go to the puzzle page
- 2. Click the solution button (Key as shown below) to view the solution

Figure 1.3: Click the solution button to view solutions @ https://gbud.in/gp48f32