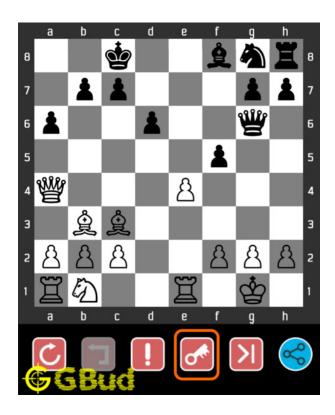

#### 1.1 Medium chess puzzle 0020

Figure 1.1: Solve this medium chess puzzle 0020. Mate in 2 moves @ https://gbud.in/gp48f32

Figure 1.2: Solve this medium chess puzzle online with solution @ https://gbud.in/gp48f32

#### 1.2 Solution to medium chess puzzle 0020

At this puzzle, next move is by White. The objective of the puzzle is to Mate in 2 moves.

See the solution at the puzzle page

### 1.2.1 Right moves for the solution to the medium chess puzzle 0020

Based on the objective of the puzzle, you have to make the right moves. Following are the right moves

- 1. exf5, Qe8#
- 2. exf5, Re8#

#### 1.2.2 Explanation for the moves

- 1. exf5 This has two purposes. It threatens the queen and open the file for the rook
- 2. Qxf5 The queen is forced to move from its square where it was defending e8
- 3. For right move With a single move of a pawn you achieved two purposes. Good work
- 4. For wrong move With a single move of a pawn, you would have reached a great situation. Look carefully